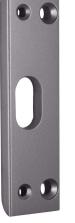

## Safety Locking Plate, solid, rebated

039262

039378

| A | opplication: | Maximum door weight 150 kg<br>Striking plate for rebated doors, has to be<br>recessed, suitable for additional bolt<br>locking mechanism (3-point/5-point<br>locking), made of solid steel, for heavy<br>duty doors according to RC2 or RC3,<br>prepared for screwing to safety plates<br>with a minimum of milling effort |
|---|--------------|----------------------------------------------------------------------------------------------------------------------------------------------------------------------------------------------------------------------------------------------------------------------------------------------------------------------------|
| A | Accessory:   | appropriate STABILO ® safety plates and plastic lining System1                                                                                                                                                                                                                                                             |