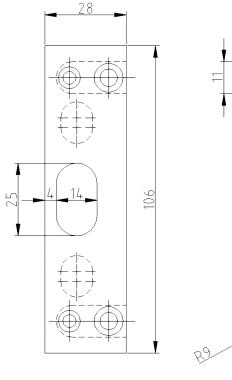

039262

039378

| A | opplication: | Maximum door weight 150 kg<br>Striking plate for rebated doors, has to be<br>recessed, suitable for additional bolt<br>locking mechanism (3-point/5-point<br>locking), made of solid steel, for heavy<br>duty doors according to RC2 or RC3,<br>prepared for screwing to safety plates<br>with a minimum of milling effort |
|---|--------------|----------------------------------------------------------------------------------------------------------------------------------------------------------------------------------------------------------------------------------------------------------------------------------------------------------------------------|
| A | Accessory:   | appropriate STABILO ® safety plates and plastic lining System1                                                                                                                                                                                                                                                             |

PU Remark 40 SBL 106

40 SBL 106 mm 1-Loch schwer40 SBL 106 mm 1-Loch schwer40 SBL 28 1-Loch schwer40 SBL 28 1-Loch schwer

**Section Drawing** 

Bartels Systembeschläge GmbH Gewerbegebiet Echternhagen 2 32689 Kalletal Germany Tel.: +49 5264 6473-0 Fax: +49 5264 6473-30 www.basys.biz vertrieb@basys.biz Date: 2020-08-04 Copyright 1995 - 2020 Page: 03.E02